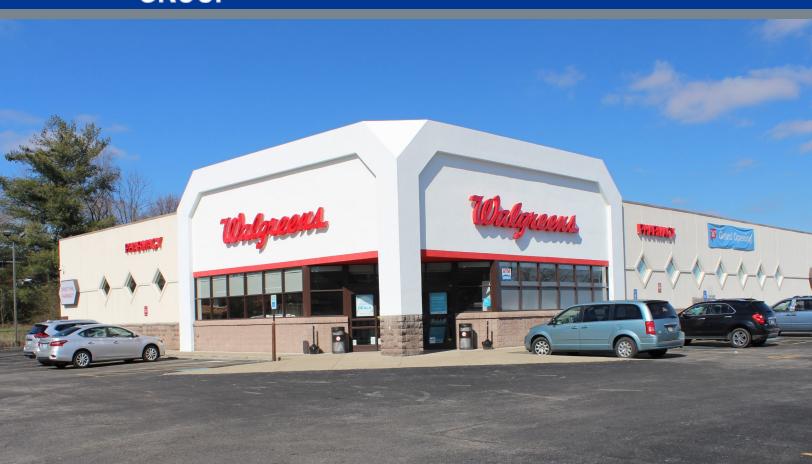

Walgreens - Liberty, KY

**NET LEASE OPPORTUNITY** 

## Walgreens - Liberty, KY

343 Wallace Wilkinson Boulevard, Liberty, KY

## PROPERTY HIGHLIGHTS

- Walgreens typically spends \$300,000 when converting an acquired pharmacy location
- Walgreens is an investment grade tenant (S&P: BBB)
- Low rent for a single tenant drug store
- Positioned along a primary north-south thoroughfare (10,000 VPD)
- Long operating history as a drug store since 1998
- Rental escalation in each renewal option