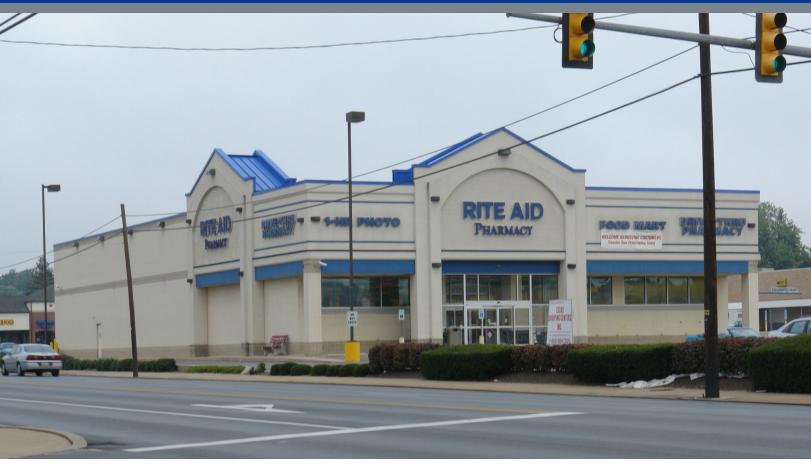

Rite Aid - Williamsport - PA

**NET LEASE OPPORTUNITY** 

## Rite Aid - Williamsport - PA

1913 E 3rd St, Williamsport, PA 17701

## **PROPERTY HIGHLIGHTS**

- Outparcel to GIANT Food anchored shopping center
- 54,707 people living within five miles of the property
- Rite Aid extended their lease early in 2016, illustrating their commitment to the site
- Well above average sales at this location with a very low rent to sales ratio
- Long operating history at the location
- Positioned along a primary east-west thoroughfare (17,410 VPD)
- Immediately off of Interstate 180 (52,000 VPD)