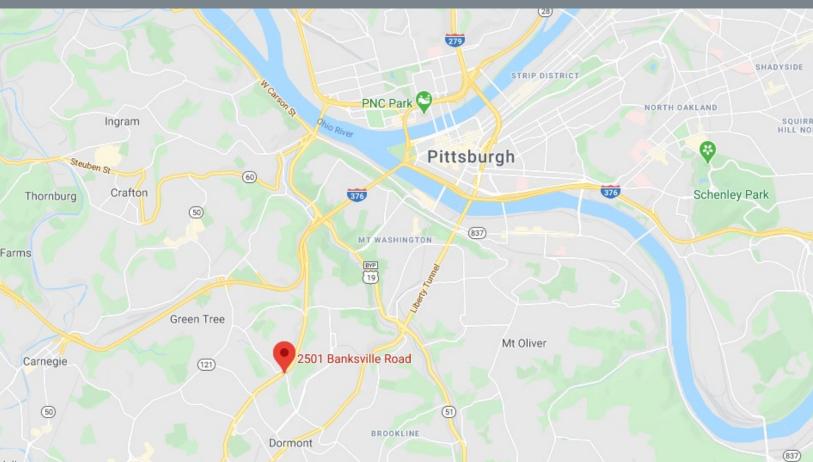

## Rite Aid - Pittsburgh, PA

2501 Banksville Rd, Pittsburgh, PA

## PROPERTY HIGHLIGHTS

- Located within the Pittsburgh MSA
- Over 320,000 people live within five miles of the property
- Located at the corner of a signalized intersection
- Positioned along Highway 19 (43,000 VPD)
- Strong store sales with a low rent to sales ratio