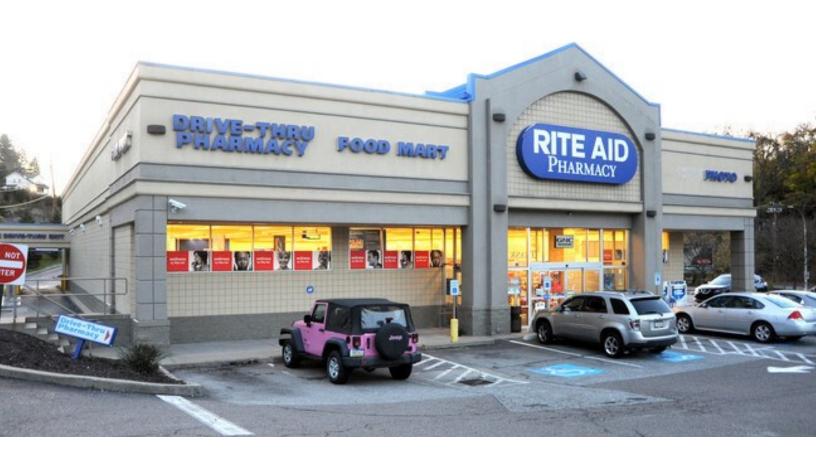

## Rite Aid - Pittsburgh, PA

2501 Banksville Rd, Pittsburgh, PA

## **PROPERTY OVERVIEW**

Price: \$4,026,573 Lease Expiration: 3/28/2027

Cap Rate: 7.50% Annual Rent: \$301,993

Building Size: 10,908 SF Lease Type: NN

Tenant: Rite Aid Renewal Options: Four 5-Year

Rental Escalations: \$0.50 PSF in each option

## PROPERTY HIGHLIGHTS

- Located within the Pittsburgh MSA
- Over 320,000 people live within five miles of the property
- Located at the corner of a signalized intersection
- Positioned along Highway 19 (43,000 VPD)
- Strong store sales with a low rent to sales ratio