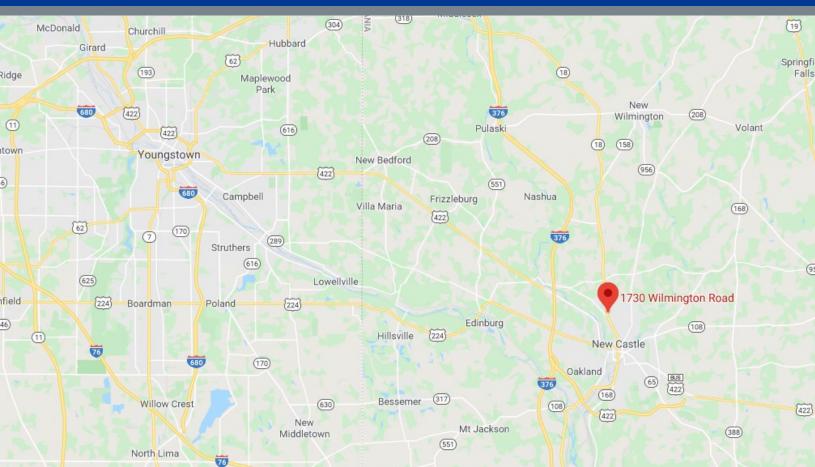

Rite Aid - New Castle, PA

**NET LEASE OPPORTUNITY** 



## Rite Aid - New Castle, PA

1730 Wilmington Rd, New Castle, PA

## **PROPERTY OVERVIEW**

Price: \$2,840,000 Lease Expiration:

Cap Rate: 7.50% Annual Rent: \$213,000

Building Size: 12,738 SF Lease Type: NN

Tenant: Rite Aid Renewal Options: Three 5-Year

Rental Escalations: \$12,712.36 in option 1 and \$12,738 in

4/29/2029

options 2-3



COMMERCIAL REAL ESTATE SERVICES

Rite Aid - New Castle, PA

**NET LEASE OPPORTUNITY** 



## PROPERTY HIGHLIGHTS

- Located at the corner of a signalized intersection
- Long operating history at the location since 1999
- Positioned just along a primary north-south thoroughfare (15,000 VPD)
- Rental escalation in each option period
- Rite Aid recently extended their lease through April 2029

## **DEMOGRAPHICS**

|                        | 1-MILE   | 3-MILE   | 5-MILE   |
|------------------------|----------|----------|----------|
| Population:            | 7,264    | 34,217   | 47,739   |
| Total Households       | 3,088    | 14,458   | 20,030   |
| Med. Household Income: | \$51,590 | \$42,267 | \$44,354 |