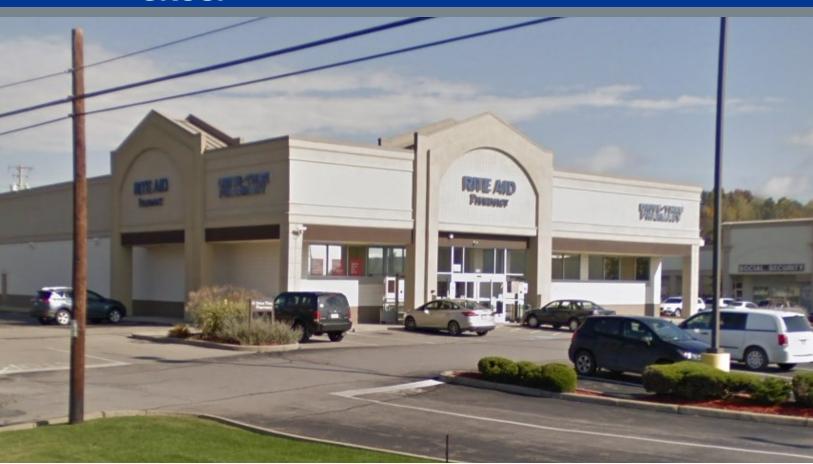

Rite Aid - New Castle, PA

**NET LEASE OPPORTUNITY** 

## Rite Aid - New Castle, PA

1730 Wilmington Rd, New Castle, PA

## PROPERTY HIGHLIGHTS

- Located at the corner of a signalized intersection
- Long operating history at the location since 1999
- Positioned just along a primary north-south thoroughfare (15,000 VPD)
- Rental escalation in each option period
- Rite Aid recently extended their lease through April 2029