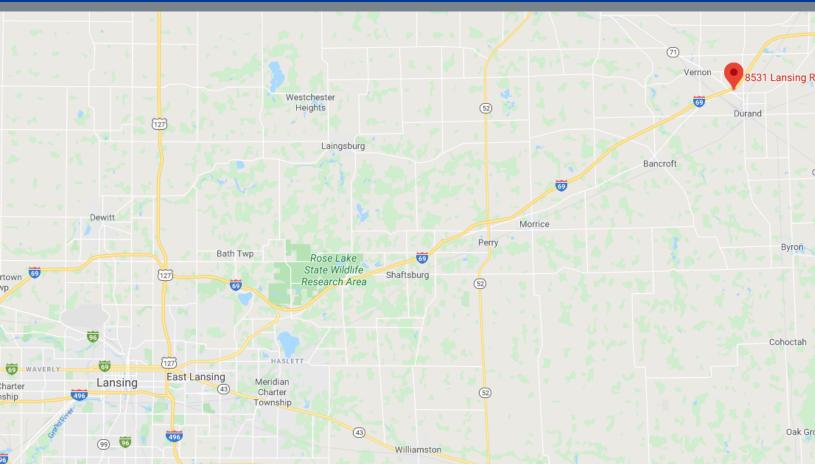

## Rite Aid - Durand, MI

8531 Lansing Road, Durand, MI

## **DEMOGRAPHICS**

|                        | 1-MILE   | 3-MILE   | 5-MILE   |
|------------------------|----------|----------|----------|
| Population:            | 1,584    | 7,143    | 13,217   |
| Total Households       | 625      | 2,818    | 5,125    |
| Med. Household Income: | \$41,214 | \$49,420 | \$50,663 |