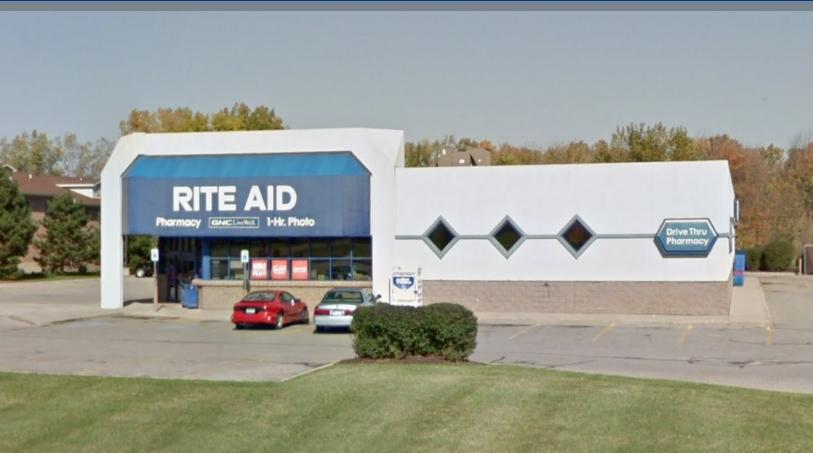

Rite Aid - Durand, MI

**NET LEASE OPPORTUNITY** 

## Rite Aid - Durand, MI

8531 Lansing Road, Durand, MI

## **PROPERTY OVERVIEW**

Price: \$2,455,320 Lease Expiration: 8/31/2028

Cap Rate: 7.50% Annual Rent: \$184,149

Building Size: 11,060 SF Lease Type: NN

Tenant: Rite Aid Renewal Options: Four 5-Year

Rental Escalations: 9/1/2023: \$0.90 PSF increase

## PROPERTY HIGHLIGHTS

- Located immediately off of Interstate 69 (20,000 VPD)
- Limited competition in the area
- Low rent to sales ratio
- Low rent for a single tenant drug store