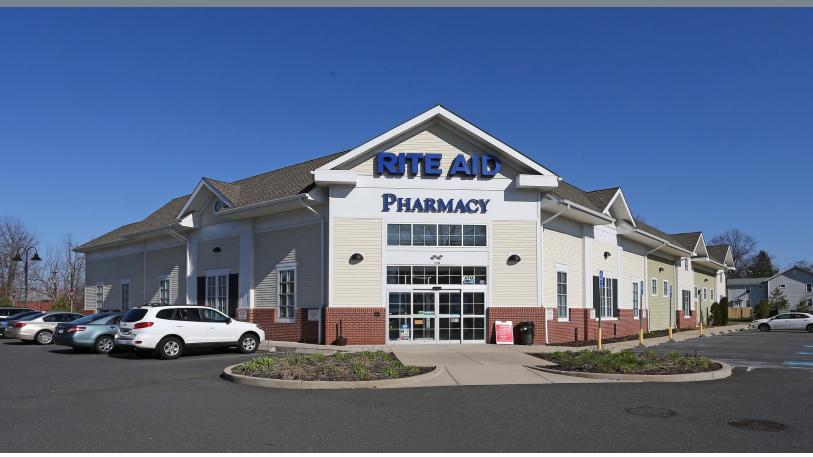

Rite Aid - Cheshire - CT

**NET LEASE OPPORTUNITY** 

## Rite Aid (Leasehold) - Cheshire - CT

180 Main St, Cheshire, CT 06410

## **PROPERTY OVERVIEW**

Price: \$8,187,890 Lease Expiration: 1/31/2031

Cap Rate: 10.00% Annual Rent: \$818,789

Building Size: 14,673 SF Lease Type: Leasehold - NNN

Rite Aid Renewal Options: Six 5-Year

Rental Escalations: Options 1 & 3: 10%