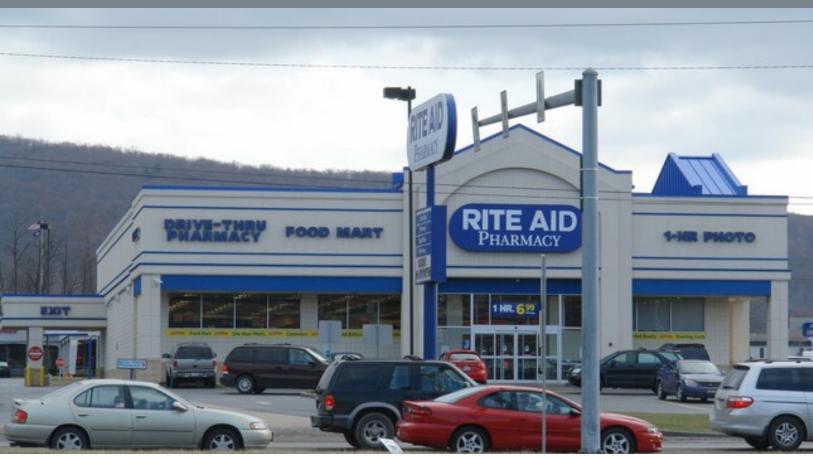

## Rite Aid (Leasehold) - Altoona, PA

3331 Pleasant Valley Blvd, Altoona, PA

Rite Aid

## **PROPERTY OVERVIEW**

Price: \$1,876,600 Lease Expiration: 11/29/2028

Cap Rate: 10.00% Annual Rent: \$187,660

Building Size: 10,908 SF Lease Type: Leasehold - NN

Renewal Options: One 7-Year & One 5-Year